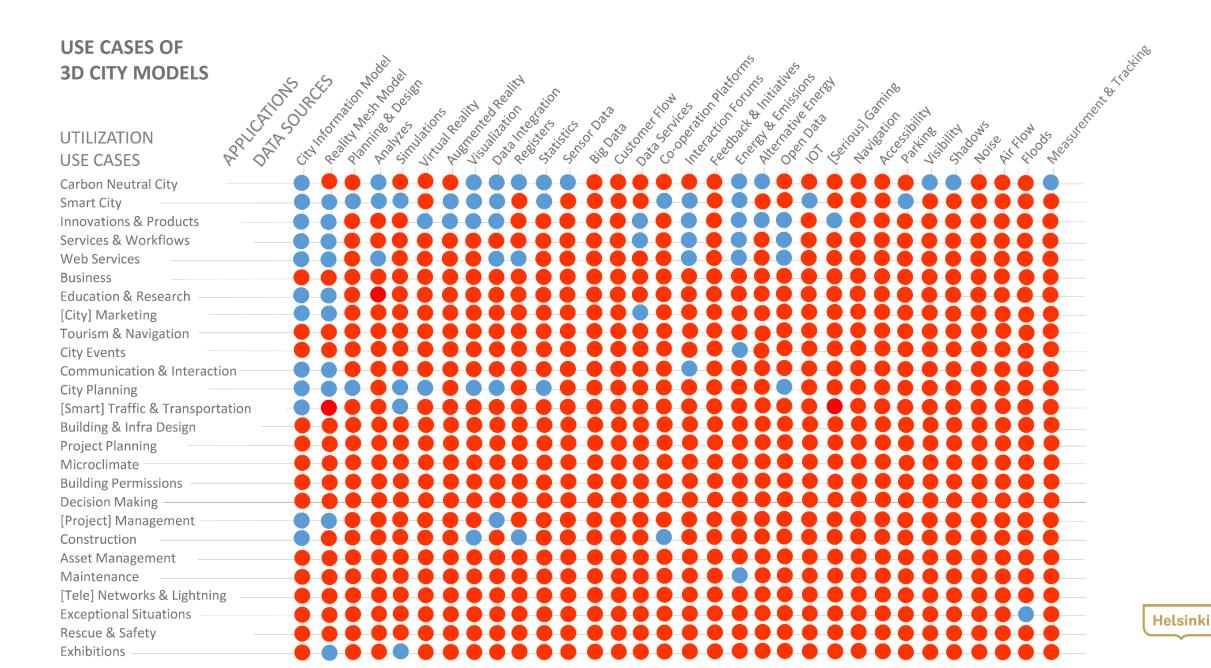

#### THE OBJECTIVES OF THE PROJECT

PRODUCTION OF THE TWIN MODELS SHARING THE TWIN MODELS AS OPEN DATA TWIN MODELS AS A SMART CITY-DEVELOPMENT PLATFORM TWIN MODELS AS A SIMULATION PLATFORM TWIN MODELS IN CITY'S PROCESSES